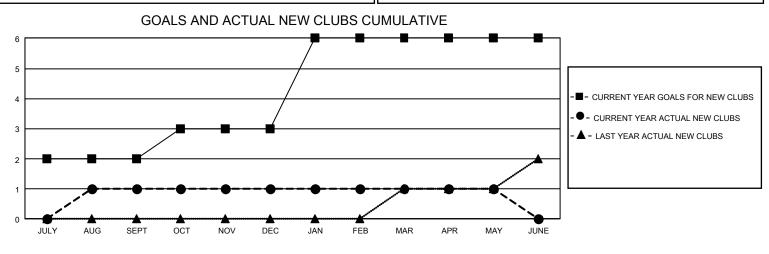

## GAT MONTHLY MEMBERSHIP PROGRESS REPORT

GMT Constitutional Area 4, Group J

REPORT DOES NOT INCLUDE CLUBS IN UNDISTRICTED AREAS.

| Clubs                 |               |           |               | Members               |                         |                         |                                                    |
|-----------------------|---------------|-----------|---------------|-----------------------|-------------------------|-------------------------|----------------------------------------------------|
| RESULTS FOR 2023-2024 |               |           |               | RESULTS FOR 2023-2024 |                         |                         |                                                    |
| QUARTER               | NEW CLUB GOAL | NEW CLUBS | DROPPED CLUBS | QUARTER               | IBER GROWTH NET<br>GOAL | MEMBER GROWTH<br>ACTUAL | DROPPED MEMBERS<br>ACTUAL (including<br>transfers) |
| JULY/AUG/SEPT         | 6             | 1         | 3             | JULY/AUG/SEPT         | 35                      | 91                      | 147                                                |
| OCT/NOV/DEC           | 3             | 0         | 5             | OCT/NOV/DEC           | 40                      | 107                     | 168                                                |
| JAN/FEB/MAR           | 9             | 0         | 0             | JAN/FEB/MAR           | 43                      | 81                      | 80                                                 |
| APR/MAY/JUNE          | 0             | 0         | 0             | APR/MAY/JUNE          | 50                      | 54                      | 59                                                 |