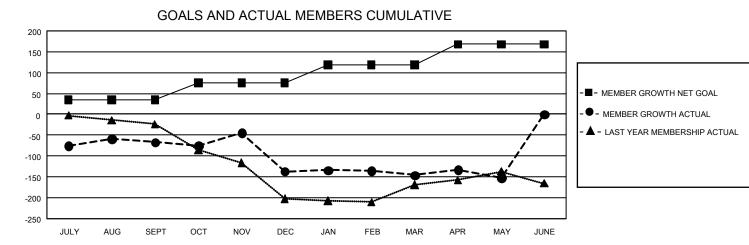

## GAT MONTHLY MEMBERSHIP PROGRESS REPORT

GMT Constitutional Area 4, Group J

REPORT DOES NOT INCLUDE CLUBS IN UNDISTRICTED AREAS.

| Clubs                 |               |           |               | Members               |                         |                         |                                                    |
|-----------------------|---------------|-----------|---------------|-----------------------|-------------------------|-------------------------|----------------------------------------------------|
| RESULTS FOR 2023-2024 |               |           |               | RESULTS FOR 2023-2024 |                         |                         |                                                    |
| QUARTER               | NEW CLUB GOAL | NEW CLUBS | DROPPED CLUBS | QUARTER               | IBER GROWTH NET<br>GOAL | MEMBER GROWTH<br>ACTUAL | DROPPED MEMBERS<br>ACTUAL (including<br>transfers) |
| JULY/AUG/SEPT         | 6             | 1         | 3             | JULY/AUG/SEPT         | 35                      | 91                      | 147                                                |
| OCT/NOV/DEC           | 3             | 0         | 5             | OCT/NOV/DEC           | 40                      | 107                     | 168                                                |
| JAN/FEB/MAR           | 9             | 0         | 0             | JAN/FEB/MAR           | 43                      | 81                      | 80                                                 |
| APR/MAY/JUNE          | 0             | 0         | 0             | APR/MAY/JUNE          | 50                      | 54                      | 59                                                 |